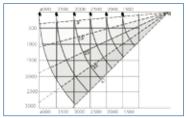

# **Technical Information**

• Denotes crossover arm option.

| > Width (mm)      | 2000 | 3000 | 4000 | 5000 | 6000 | 7000 |
|-------------------|------|------|------|------|------|------|
| v Projection (mm) |      |      |      |      |      |      |
| 1500              | *    | *    | *    | *    | *    | *    |
| 2000              | *    | *    | *    | *    | *    | *    |
| 2500              | *    | *    | *    | *    | *    | *    |
| 3000              | •    | *    | *    | *    | *    | *    |
| 3500              | •    | *    | *    | *    | *    | *    |
| 4000              | •    | •    | *    | *    | *    | *    |

Width (mm): Up to 6500 in a single section with 2 folding-arms, 7000 with 3 folding-arms, 14000 (coupled section) with up to 6 folding-arms.

Projection (mm): 1500, 2000, 2500, 3000, 3500, 4000.

Standard RAL colour: White (9010).

# Size Data

| Min Width<br>(mm) | Max Proj<br>(mm) | Crossover<br>Width (mm) |
|-------------------|------------------|-------------------------|
| 1980              | 1500             | 1250                    |
| 2480              | 2000             | 1500                    |
| 2980              | 2500             | 1750                    |
| 3480              | 3000             | 2000                    |
| 3980              | 3500             | 2250                    |
| 4480              | 4000             | 2500                    |

Maximum Size = 7000mm width x 4000mm projection.