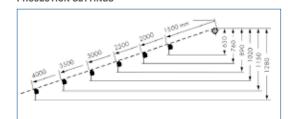

### PROJECTION SETTINGS

**FACE FIX** 

### TOP FIX

A sqaure bar awning for large installations, available in sizes up to 7000mm in width x 1500mm - 4000mm projection.

# Size Data

| Min Width<br>(mm) | Max Proj<br>(mm) | Crossover<br>Width (mm) |
|-------------------|------------------|-------------------------|
| 1980              | 1500             | 1250                    |
| 2480              | 2000             | 1500                    |
| 2980              | 2500             | 1750                    |
| 3480              | 3000             | 2000                    |
| 3980              | 3500             | 2250                    |
| 4480              | 4000             | 2500                    |