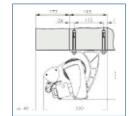

### PROJECTION SETTINGS

**FACE FIX** 

### TOP FIX

A sqaure bar awning for large installations, available in sizes up to 7000mm in width x 1500mm - 4000mm projection.

### PITCH SETTINGS