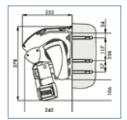

| 1500                    |
| 2980              | 2500             | 1750                    |
| 3480              | 3000             | 2000                    |
| 3980              | 3500             | 2250                    |
| 4480              | 4000             | 2500                    |

Maximum Size = 7000mm width x 4000mm projection.

### PROJECTION SETTINGS

**FACE FIX** 





### TOP FIX



A sqaure bar awning for large installations, available in sizes up to 7000mm in width x 1500mm - 4000mm projection.

# Application:

Speci catio n:

Commercial installations or larger patio areas.

# Bene t s:

An extra strong awning, ideal for installations requiring a larger projection & narrower width, available with cross-over-arms.

### PITCH SETTINGS



## CROSS-OVER ARM FIX