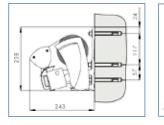

### PITCH SETTINGS

Corrosion resistant, powder coated, extruded aluminum hardware.

Stainless steel components

Flexible adjustment of the awning pitch between 0 - 45 facilitates an optim um adjustment according to the prevailing mounting position for the ultimate sun protection, 365 days a year.