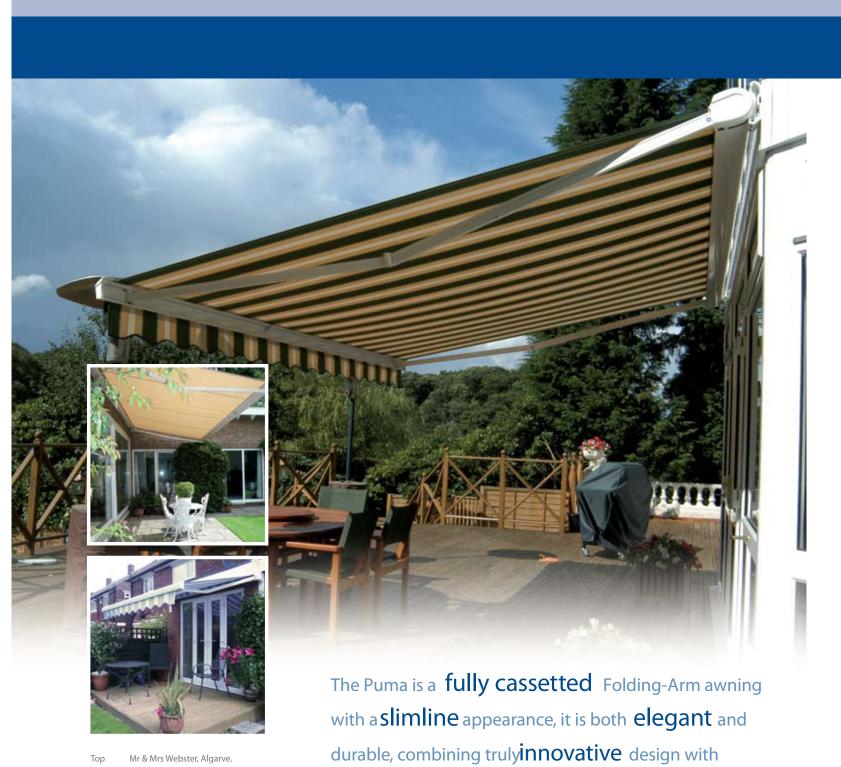

# Puma Folding-Arm Awning

Mrs Slater, Cheshire.

Mr & Mrs Barker, Ellesmere Park.

### Specification:

A fully casseted, slimline awning available in sizes up to 5000mm in width x 1500mm - 3000mm projection

#### Benefits:

Elegant slimline design with the cassette protecting the awning fabric

## with 2 folding-arms.

- Projection (mm): 1500, 2000, 2500, 3000.
- Standard RAL colour: White (9010).
- Corrosion resistant, powder coated, extruded aluminium hardware.

• Width: Up to 5000mm in a single section