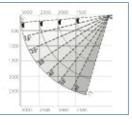

ng the awning fabric

## with 2 folding-arms.

- Projection (mm): 1500, 2000, 2500, 3000.
- Standard RAL colour: White (9010).
- Corrosion resistant, powder coated, extruded aluminium hardware.

• Width: Up to 5000mm in a single section

- Stainless steel components.
- Slim, flush cassette, ensuring that the fabric and components are protected from weather when retracted.
- Flexible adjustment of the awning pitch between 0° - 75° facilitates an optimum adjustment according to the prevailing mounting position for the ultimate sun protection, 365 days a year.
- 2 x 4mm tear resistant steel cables sheathed in a highly flexible plastic material to protect against corrosion & damage, guaranteeing at least 25,000 arm operations.

#### PITCH SETTINGS

**FACE FIX** 





#### PROJECTION SETTINGS