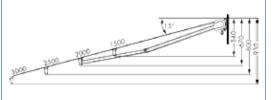

# **Technical Information**

| > Width (mm)      | 2000 | 2500 | 3000 | 3500 | 4000 | 4500 | 5000 |
|-------------------|------|------|------|------|------|------|------|
| v Projection (mm) |      |      |      |      |      |      |      |
| 1500              | *    | *    | *    | *    | *    | *    | *    |
| 2000              |      | *    | *    | *    | *    | *    | *    |
| 2500              |      |      | *    | *    | *    | *    | *    |
| 3000              |      |      |      | *    | *    | *    | *    |

# Size Data

| Min Width<br>(mm) | Max Proj<br>(mm) |
|-------------------|------------------|
| 1880              | 1500             |
| 2380              | 2000             |
| 2880              | 2500             |
| 339               | 3000             |

Maximum Size = 5000mm width x 3000mm projection.

#### PROJECTION SETTINGS