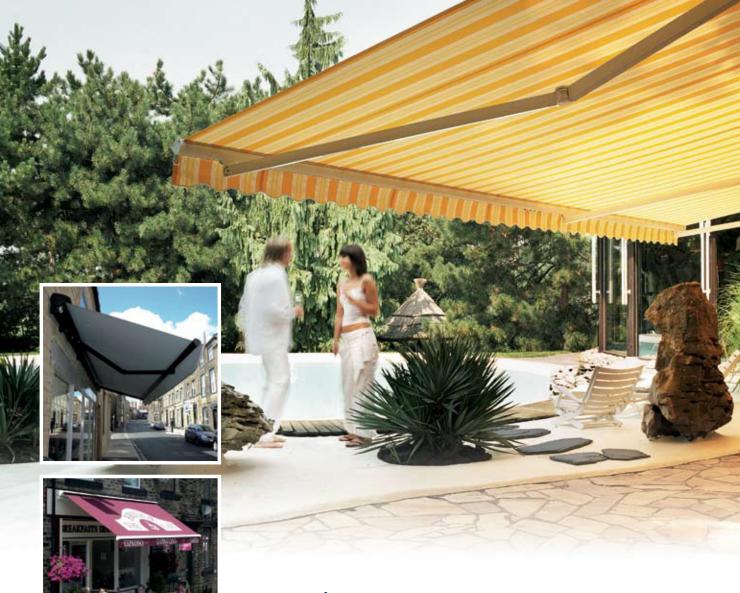

#### **PROJECTION SETTINGS**

FACE FIX

The Hairy Lemon, Halifax. Bottom The Bridge Cafe, Appley Bridge. Main Mrs Brierley, Guernsey.

An elegant and compact semi-cassette Folding-Arm awning, the Panther has all the advantages of the Jaguar with numerous options available. The fabric is **protected** in the cassette whilst the fixing remains the same as the Jaguar.