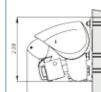

#### **PROJECTION SETTINGS**

FACE FIX

The Hairy Lemon, Halifax. Bottom The Bridge Cafe, Appley Bridge. Main Mrs Brierley, Guernsey.

An elegant and compact semi-cassette Folding-Arm awning, the Panther has all the advantages of the Jaguar with numerous options available. The fabric is **protected** in the cassette whilst the fixing remains the same as the Jaguar.

### Specification:

Semi-cassette awning with fixings as the Jaguar, available in sizes up to 7000mm in width x 1500mm - 4000mm projection.