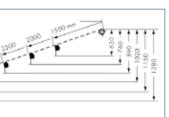

• Flexible adjustment of the awning pitch

between 0° - 45° facilitates an optimum

adjustment according to the prevailing mounting position for the ultimate sun

protection, 365 days a year.

arm operations.

# **BLINDTECHNIQUE**

Blinds Shutters Awnings

Denotes crossover arm option

| ax Proj<br>(mm) | Crossover<br>Width (mm ) |
|-----------------|--------------------------|
| 1500            | 1250                     |
| 2000            | 1500                     |
| 2500            | 1750                     |
| 3000            | 2000                     |
| 3500            | 2250                     |
| 4000            | 2500                     |

#### PITCH SETTINGS

**CROSS-OVER ARM FIX** 