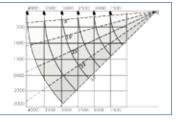

| > Width (mm)      | 2000 | 3000 | 4000 | 5000 | 6000 | 7000 |
|-------------------|------|------|------|------|------|------|
| v Projection (mm) |      |      |      |      |      |      |
| 1500              | *    | *    | *    | *    | *    | *    |
| 2000              | *    | *    | *    | *    | *    | *    |
| 2500              | *    | *    | *    | *    | *    | *    |
| 3000              | •    | *    | *    | *    | *    | *    |
| 3500              | •    | *    | *    | *    | *    | *    |
| 4000              | •    | •    | *    | *    | *    | *    |

# **BLINDTECHNIQUE**

Blinds Shutters Awnings

Denotes crossover arm option

| ax Proj<br>(mm) | Crossover<br>Width (mm ) |
|-----------------|--------------------------|
| 1500            | 1250                     |
| 2000            | 1500                     |
| 2500            | 1750                     |
| 3000            | 2000                     |
| 3500            | 2250                     |
| 4000            | 2500                     |

Maximum Size = 7000mm width x 4000mm projection.

TOP FIX