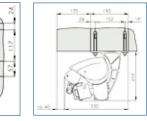

#### **PROJECTION SETTINGS**

FACE FIX

The Hairy Lemon, Halifax. Bottom The Bridge Cafe, Appley Bridge. Main Mrs Brierley, Guernsey.

An elegant and compact semi-cassette Folding-Arm awning, the Panther has all the advantages of the Jaguar with numerous options available. The fabric is **protected** in the cassette whilst the fixing remains the same as the Jaguar.

### Specification:

Semi-cassette awning with fixings as the Jaguar, available in sizes up to 7000mm in width x 1500mm - 4000mm projection.