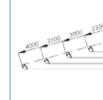

# **Technical Information**

| > Width (mm)      | 2000 | 3000 | 4000 | 5000 | 6000 | 7000 |
|-------------------|------|------|------|------|------|------|
| v Projection (mm) |      |      |      |      |      |      |
| 1500              | *    | *    | *    | *    | *    | *    |
| 2000              |      | *    | *    | *    | *    | *    |
| 2500              |      | *    | *    | *    | *    | *    |
| 3000              |      |      | *    | *    | *    | *    |
| 3500              |      |      | *    | *    | *    | *    |
| 4000              |      |      |      | *    | *    | *    |

## Size Data

Min Width

(mm)

2000

2500

3000

3500

4000

PITCH SETTINGS

FACE FIX

| Max Proj<br>(mm) |
|------------------|
| 1500             |
| 2000             |
| 2500             |
| 3000             |
| 3500             |
| 4000             |

Maximum Size = 7000mm width x 4000mm projection.