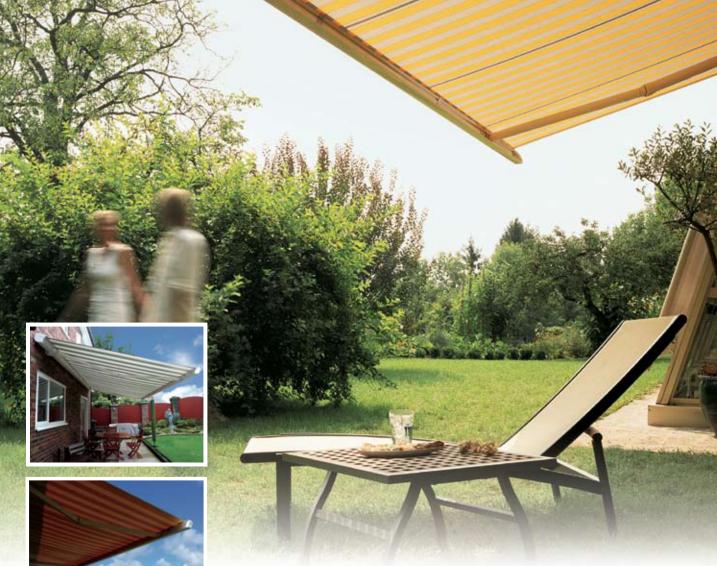

# Cougar Folding-Arm Awning

Тор Mr & Mrs Hindley, Clifton Bottom Tweeny Tots Nursery, Liverpool. Main Mr Coupes, Didsbury.

The Cougar is the top of the range Folding-Arm, fully cassetted awning. With it's innovative design, it is ideal for a larger patio or design conscious commercial applications. It's multiflex arms ensure long lasting, trouble free service.