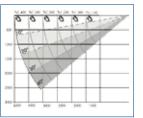

# **Technical Information**

| > Width (mm)      | 2000 | 3000 | 4000 | 5000 | 6000 | 7000 |
|-------------------|------|------|------|------|------|------|
| v Projection (mm) |      |      |      |      |      |      |
| 1500              | *    | *    | *    | *    | *    | *    |
| 2000              |      | *    | *    | *    | *    | *    |
| 2500              |      | *    | *    | *    | *    | *    |
| 3000              |      |      | *    | *    | *    | *    |
| 3500              |      |      | *    | *    | *    | *    |
| 4000              |      |      |      | *    | *    | *    |