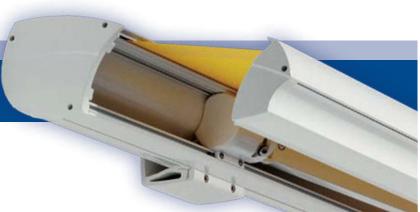

# Cougar Folding-Arm Awning

Тор Mr & Mrs Hindley, Clifton Bottom Tweeny Tots Nursery, Liverpool. Main Mr Coupes, Didsbury.

The Cougar is the top of the range Folding-Arm, fully cassetted awning. With it's innovative design, it is ideal for a larger patio or design conscious commercial applications. It's multiflex arms ensure long lasting, trouble free service.

### Specification:

A top of the range fully cassetted awning, available in sizes up to 7000mm in width x 1500mm - 4000mm projection.