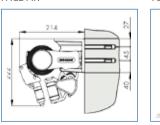

### • Width: Up to 6000mm in a single section, with 2 Folding-Arms, 18000mm in a coupled system with upto 6 Folding-Arms.

- Projection (mm): 1500, 2000, 2500, 3000.
- Standard RAL colour: White (9010)
- Corrosion resistant, powder coated, extruded aluminum hardware.
- Stainless steel components.
- Slim, flush square bar.
- · Flexible adjustment of the awning pitch between 0° - 60° facilitates an optimum adjustment according to the prevailing mounting position for the ultimate sun protection, 365 days a year.
- 2 x 4mm tear resistant steel cables sheathed in a highly flexible plastic material to protect against corrosion & damage, guaranteeing at least 25,000 arm operations.