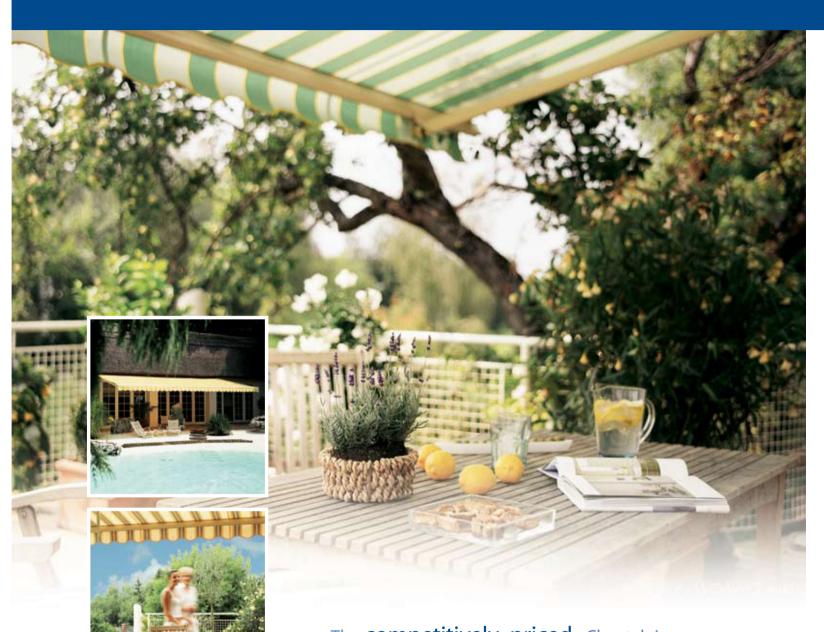

## Cheetah Folding-Arm Awning

# blindstechnique

Blinds Shutters Awnings

Mrs Slater, Cheshire. Mr & Mrs Barker, Ellesmere Park. The competitively priced Cheetah is a square bar Folding-Arm awning offering the advantage of multi-fixing. It's compact size means it can be fitted into the most difficult of situations.

## Specification:

A square bar, compact awning available in sizes up to 6000mm in width x 1500mm - 3000mm projection.