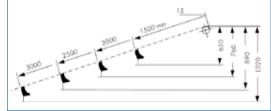

## **Technical Information**

| > Width (mm)      | 2000 | 3000 | 4000 | 5000 | 6000 |
|-------------------|------|------|------|------|------|
| v Projection (mm) |      |      |      |      |      |
| 1500              | *    | *    | *    | *    | *    |
| 2000              |      | *    | *    | *    | *    |
| 2500              |      | *    | *    | *    | *    |
| 3000              |      |      | *    | *    | *    |

### • Width: Up to 6000mm in a single section, with 2 Folding-Arms, 18000mm in a coupled system with upto 6 Folding-Arms.

- Projection (mm): 1500, 2000, 2500, 3000.
- Standard RAL colour: White (9010)
- Corrosion resistant, powder coated, extruded aluminum hardware.
- Stainless steel components.
- Slim, flush square bar.
- · Flexible adjustment of the awning pitch between 0° - 60° facilitates an optimum adjustment according to the prevailing mounting position for the ultimate sun protection, 365 days a year.
- 2 x 4mm tear resistant steel cables sheathed in a highly flexible plastic material to protect against corrosion & damage, guaranteeing at least 25,000 arm operations.

## Size Data

| Min Width<br>(mm) | Max Proj<br>(mm) |
|-------------------|------------------|
| 1900              | 1500             |
| 2400              | 2000             |
| 2900              | 2500             |
| 3400              | 3000             |

Maximum Size = 6000mm width x 3000mm projection.

#### PITCH SETTINGS

#### PROJECTION SETTINGS