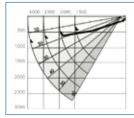

## **Technical Information**

| > Width (mm)      | 2000 | 3000 | 4000 | 5000 | 6000 |
|-------------------|------|------|------|------|------|
| v Projection (mm) |      |      |      |      |      |
| 1500              | *    | *    | *    | *    | *    |
| 2000              |      | *    | *    | *    | *    |
| 2500              |      | *    | *    | *    | *    |
| 3000              |      |      | *    | *    | *    |

### • Width: Up to 6000mm in a single section, with 2 Folding-Arms, 18000mm in a coupled system with upto 6 Folding-Arms.

- Projection (mm): 1500, 2000, 2500, 3000.
- Standard RAL colour: White (9010)
- Corrosion resistant, powder coated, extruded aluminum hardware.
- Stainless steel components.
- Slim, flush square bar.
- · Flexible adjustment of the awning pitch between 0° - 60° facilitates an optimum adjustment according to the prevailing mounting position for the ultimate sun protection, 365 days a year.
- 2 x 4mm tear resistant steel cables sheathed in a highly flexible plastic material to protect against corrosion & damage, guaranteeing at least 25,000 arm operations.

## Size Data

| Min Width<br>(mm) | Max Proj<br>(mm) |
|-------------------|------------------|
| 1900              | 1500             |
| 2400              | 2000             |
| 2900              | 2500             |
| 3400              | 3000             |

Maximum Size = 6000mm width x 3000mm projection.