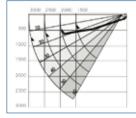

mounting position for the ultimate sun

• Projection (mm): 1500, 2000, 2500, 3000.

| > Width (mm)      | 2000 | 3000 | 4000 | 5000 | 6000 |
|-------------------|------|------|------|------|------|
| v Projection (mm) |      |      |      |      |      |
| 1500              | *    | *    | *    | *    | *    |
| 2000              |      | *    | *    | *    | *    |
| 2500              |      | *    | *    | *    | *    |
| 3000              |      |      | *    | *    | *    |

#### Size Data

| Min Width<br>(mm) | Max Proj<br>(mm) |  |  |
|-------------------|------------------|--|--|
| 2000              | 1500             |  |  |
| 2500              | 2000             |  |  |
| 3000              | 2500             |  |  |
| 3520              | 3000             |  |  |

Maximum Size = 6000mm width x 3000mm projection.