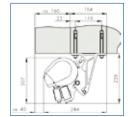

| *    | *    | *    | *    |
| 3000              |      |      | *    | *    | *    |

#### Size Data

| Min Width<br>(mm) | Max Proj<br>(mm) |  |  |
|-------------------|------------------|--|--|
| 2000              | 1500             |  |  |
| 2500              | 2000             |  |  |
| 3000              | 2500             |  |  |
| 3520              | 3000             |  |  |

Maximum Size = 6000mm width x 3000mm projection.

#### Specification:

A square bar, compact awning available in sizes up to 6000mm in width x 1500mm - 3000mm projection.

#### Application:

Domestic and light commercial installations.

#### Benefits:

Allows multi-fixing and its compact dimensions permits installation in difficult spaces.

#### PITCH SETTINGS



FACE FIX





#### PROJECTION SETTINGS