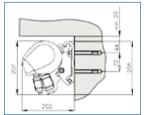

| *    |
| 2500              |      | *    | *    | *    | *    |
| 3000              |      |      | *    | *    | *    |

#### Size Data

| Min Width<br>(mm) | Max Proj<br>(mm) |  |  |
|-------------------|------------------|--|--|
| 2000              | 1500             |  |  |
| 2500              | 2000             |  |  |
| 3000              | 2500             |  |  |
| 3520              | 3000             |  |  |

Maximum Size = 6000mm width x 3000mm projection.

#### Specification:

A square bar, compact awning available in sizes up to 6000mm in width x 1500mm - 3000mm projection.

#### Application:

Domestic and light commercial installations.

#### Benefits:

Allows multi-fixing and its compact dimensions permits installation in difficult spaces.

#### PITCH SETTINGS



FACE FIX





#### PROJECTION SETTINGS