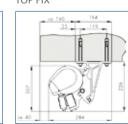

*    |
| 2500              |      | *    | *    | *    | *    |
| 3000              |      |      | *    | *    | *    |

#### Size Data

| Min Width<br>(mm) | Max Proj<br>(mm) |  |  |
|-------------------|------------------|--|--|
| 2000              | 1500             |  |  |
| 2500              | 2000             |  |  |
| 3000              | 2500             |  |  |
| 3520              | 3000             |  |  |

Maximum Size = 6000mm width x 3000mm projection.

#### Specification:

A square bar, compact awning available in sizes up to 6000mm in width x 1500mm - 3000mm projection.

#### Application:

Domestic and light commercial installations.

#### Benefits:

Allows multi-fixing and its compact dimensions permits installation in difficult spaces.

#### PITCH SETTINGS



FACE FIX





#### PROJECTION SETTINGS