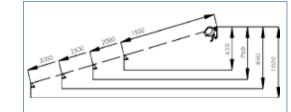

mounting position for the ultimate sun

• Projection (mm): 1500, 2000, 2500, 3000.

| > Width (mm)      | 2000 | 3000 | 4000 | 5000 | 6000 |
|-------------------|------|------|------|------|------|
| v Projection (mm) |      |      |      |      |      |
| 1500              | *    | *    | *    | *    | *    |
| 2000              |      | *    | *    | *    | *    |
| 2500              |      | *    | *    | *    | *    |
| 3000              |      |      | *    | *    | *    |

#### Size Data

| Min Width<br>(mm) | Max Proj<br>(mm) |  |  |
|-------------------|------------------|--|--|
| 2000              | 1500             |  |  |
| 2500              | 2000             |  |  |
| 3000              | 2500             |  |  |
| 3520              | 3000             |  |  |

Maximum Size = 6000mm width x 3000mm projection.

#### PROJECTION SETTINGS