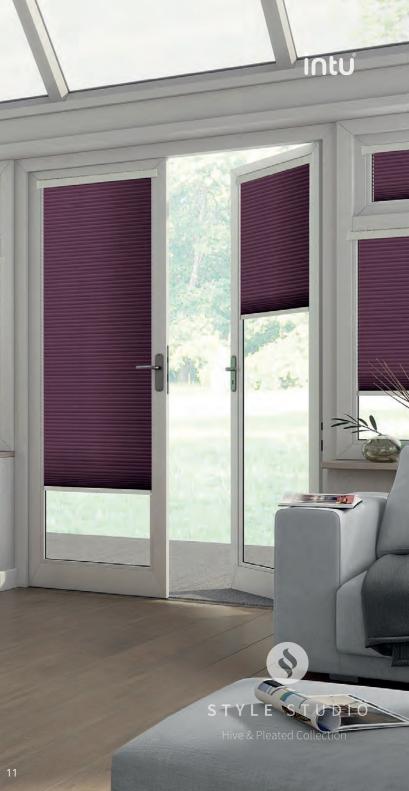

#### STYLE STUDIC

Hive & Pleated Collection

# Energy-Saving elegance

HIVE®

If you're looking for your blind to bring you something extra, then our Hive Cellular Fabrics may be your ideal choice.

Hive offers an improved cellular pleated structure that provides increased **heat blocking** and **sound absorbent** capabilities as well as **anti-static** properties.

The unique cellular design will help trap air in an insulating layer, blocking heat from the sun and helping to keep your room at a lovely ambient temperature.

Hive fabrics are available in a wide range of Plain, Blackout, Fire Retardant and Luxury Designs. Also available in Micro, a neater cell size ideal for bi-fold doors or compact spaces.