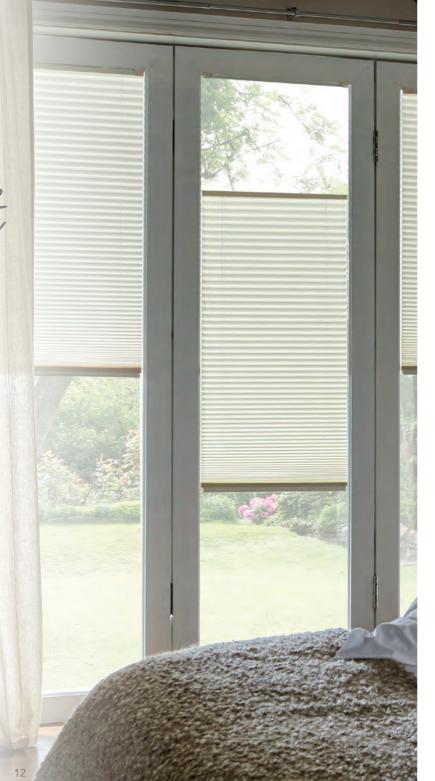

Find out more about all of the options available at www.intublinds.co.uk

Do you have bi-fold doors or compact spaces where you might struggle to find a blind to fit? Then our slimline INTU Micro system has been designed for you!

With a smaller fabric pleat size, you can choose from a range of Hive and Pleated fabrics which can be used in both bi-fold doors and windows, requiring a more compact blind option.

Complement your window or door frame with our choice of white, brown or anthracite rail colours and complementary endcaps.

To give you complete peace of mind, this system is also entirely child safe.