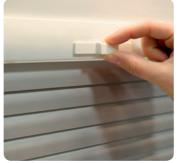

Choose to operate your blind with either a top or wand control to best suit your room. Our top tilt control allows you to operate your blind with no wands or cords for a beautiful, sleek finish. Complement your window with our choice of white, brown, silver or anthracite rail colours.