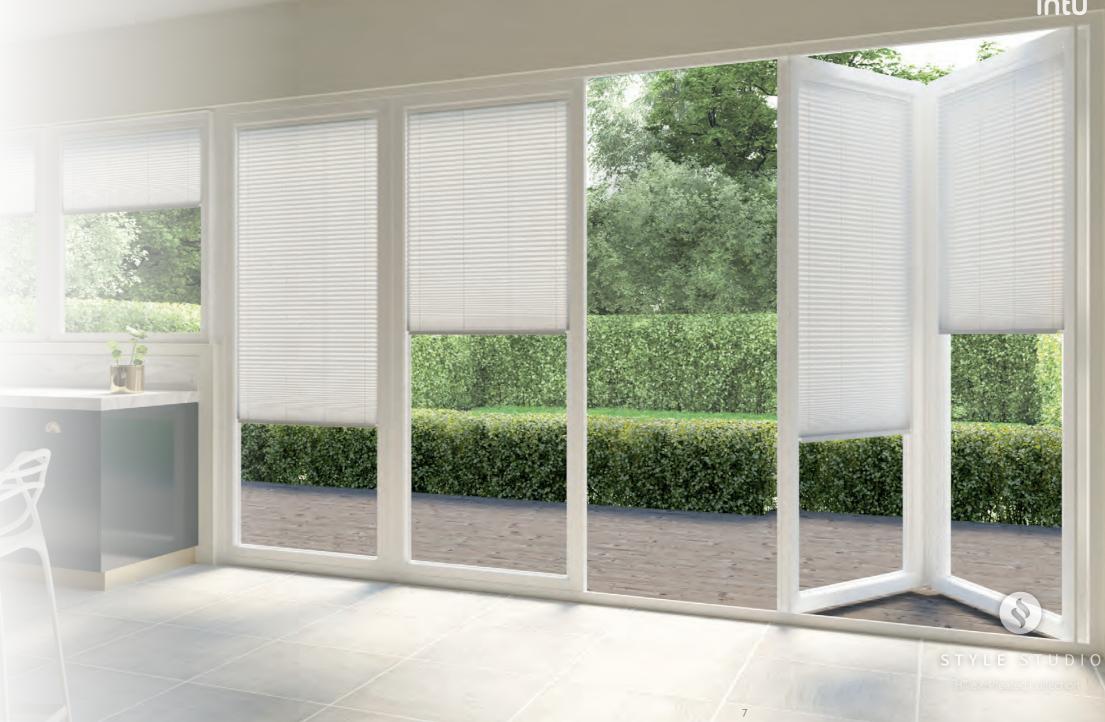

# No holes, no screws... just style!

**Integrate** your blinds with your windows using our stylish INTU blinds. Suitable for tilt and turn windows as well as glazed doors, you can maintain the use of your windows and doors allowing you to open and close them with the blinds in place. Fitting the blinds into the window without the use of a frame gives a beautiful and elegant finish.

With no drilling or screwing required to fit them in your home, they are both quick to fit and easy to clean.

There are so many different options to choose from which complement your home. You'll be sure to find the perfect blind.

#### Find your match

Ideal for tilt and turn windows in kitchens, bathrooms, bedrooms, conservatories and caravans as well as for bi-fold doors.

INTU is available in Hive, Pleated, Venetian & Roller blinds including Privacy and Micro options.

Beautiful headrail

Open doors or windows with blind in place

Child safe blinds No loose cords or chains Multi-zone option available

Perfect for bi-fold doors

Simple to operate

Larger side extrusions to reduce light gaps and improve privacy