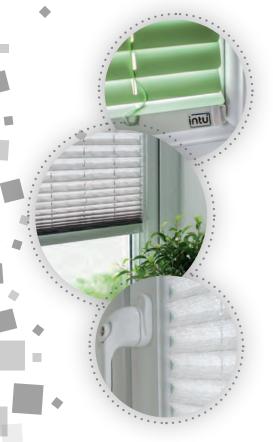

# No holes, no screws... just style!

**Integrate** your blinds with your windows using our stylish INTU blinds. Suitable for tilt and turn windows as well as glazed doors, you can maintain the use of your windows and doors allowing you to open and close them with the blinds in place. Fitting the blinds into the window without the use of a frame gives a beautiful and elegant finish.

With no drilling or screwing required to fit them in your home, they are both quick to fit and easy to clean.

There are so many different options to choose from which complement your home. You'll be sure to find the perfect blind.

#### Find your match

Ideal for tilt and turn windows in kitchens, bathrooms, bedrooms, conservatories and caravans as well as for bi-fold doors.

INTU is available in Hive, Pleated, Venetian & Roller blinds including Privacy and Micro options.

Our wide range of Hive. Pleated & Roller fabrics or Venetian slats include blackout, reflective and textured options giving you a wide choice of colours, designs and finishes.

Match your window frame to our selection of white, silver, brown and anthracite finishes to complete your look.