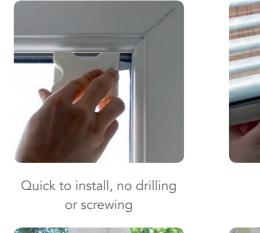

With no drilling or screwing required to fit them in your home, they are both quick to fit and easy to clean.

There are so many different options to choose from which complement your home. You'll be sure to find the perfect blind.