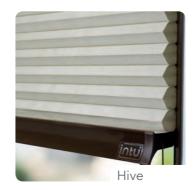

# Energy-Saving elegance

HIVE®

If you're looking for your blind to bring you something extra, then our Hive Cellular Fabrics may be your ideal choice.

Hive offers an improved cellular pleated structure that provides increased **heat blocking** and **sound absorbent** capabilities as well as **anti-static** properties.

The unique cellular design will help trap air in an insulating layer, blocking heat from the sun and helping to keep your room at a lovely ambient temperature.

Hive fabrics are available in a wide range of Plain, Blackout, Fire Retardant and Luxury Designs. Also available in Micro, a neater cell size ideal for bi-fold doors or compact spaces.