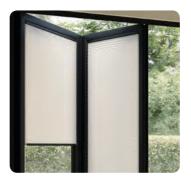

# No holes, no screws... just style!

**Integrate** your blinds with your windows using our stylish INTU blinds. Suitable for tilt and turn windows as well as glazed doors, you can maintain the use of your windows and doors allowing you to open and close them with the blinds in place. Fitting the blinds into the window without the use of a frame gives a beautiful and elegant finish.

#### Find your match

Ideal for tilt and turn windows in kitchens, bathrooms, bedrooms, conservatories and caravans as well as for bi-fold doors.

INTU is available in Hive, Pleated, Venetian & Roller blinds including Privacy and Micro options.