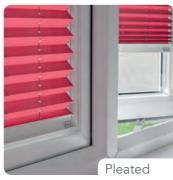

#### Find your match

Ideal for tilt and turn windows in kitchens, bathrooms, bedrooms, conservatories and caravans as well as for bi-fold doors.

INTU is available in Hive, Pleated, Venetian & Roller blinds including Privacy and Micro options.

Our wide range of Hive. Pleated & Roller fabrics or Venetian slats include blackout, reflective and textured options giving you a wide choice of colours, designs and finishes.

Match your window frame to our selection of white, silver, brown and anthracite finishes to complete your look.