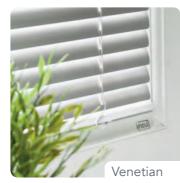

#### **INTU Privacy**

For those who would like some improved privacy or security from their Venetian blinds, why not consider INTU Privacy.

Venetian Blinds offer optimum light control, but our Privacy options takes this one step further. With no visible holes in the Venetian slat, Privacy gives a more complete closure in your window, minimising light gaps when the blind is in the closed position. This brings both a feeling of privacy, but also increased security when you are on holiday or away from home.

Choose to operate your blind with either a top or wand control to best suit your room. Our top tilt control allows you to operate your blind with no wands or cords for a beautiful, sleek finish. Complement your window with our choice of white, brown, silver or anthracite rail colours.