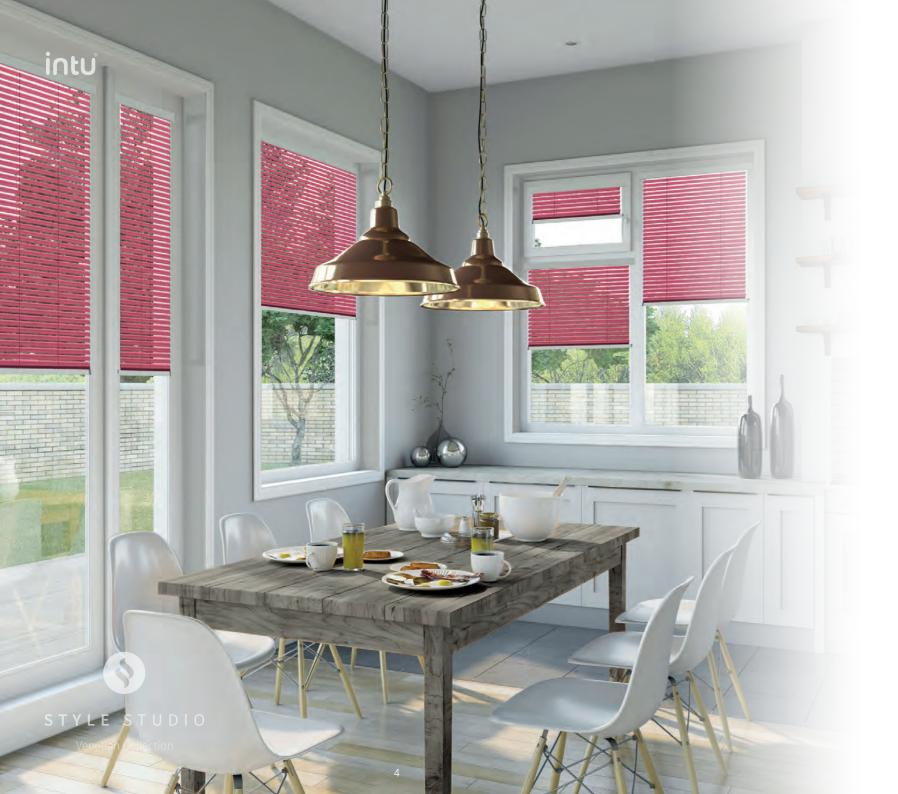

#### STYLE STUDIC

Hive & Pleated Collection

#### Find your match

Ideal for tilt and turn windows in kitchens, bathrooms, bedrooms, conservatories and caravans as well as for bi-fold doors.

INTU is available in Hive, Pleated, Venetian & Roller blinds including Privacy and Micro options.

Our wide range of Hive. Pleated & Roller fabrics or Venetian slats include blackout, reflective and textured options giving you a wide choice of colours, designs and finishes.

Match your window frame to our selection of white, silver, brown and anthracite finishes to complete your look.