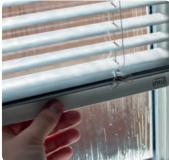

#### **INTU Privacy**

For those who would like some improved privacy or security from their Venetian blinds, why not consider INTU Privacy.

Venetian Blinds offer optimum light control, but our Privacy options takes this one step further. With no visible holes in the Venetian slat, Privacy gives a more complete closure in your window, minimising light gaps when the blind is in the closed position. This brings both a feeling of privacy, but also increased security when you are on holiday or away from home.

Choose to operate your blind with either a top or wand control to best suit your room. Our top tilt control allows you to operate your blind with no wands or cords for a beautiful, sleek finish. Complement your window with our choice of white, brown, silver or anthracite rail colours.