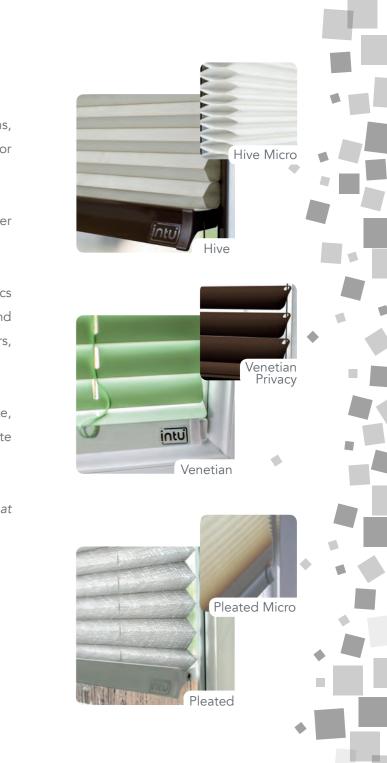

#### Find your match

Ideal for tilt and turn windows in kitchens, bathrooms, bedrooms, conservatories and caravans as well as for bi-fold doors.

INTU is available in Hive, Pleated, Venetian & Roller blinds including Privacy and Micro options.

Our wide range of Hive. Pleated & Roller fabrics or Venetian slats include blackout, reflective and textured options giving you a wide choice of colours, designs and finishes.

Match your window frame to our selection of white, silver, brown and anthracite finishes to complete your look.

With a smaller fabric pleat size, you can choose from a range of Hive and Pleated fabrics which can be used in both bi-fold doors and windows, requiring a more compact blind option.

Complement your window or door frame with our choice of white, brown or anthracite rail colours and complementary endcaps.

The unique cellular design will help trap air in an insulating layer, blocking heat from the sun and helping to keep your room at a lovely ambient temperature.

Hive fabrics are available in a wide range of Plain, Blackout, Fire Retardant and Luxury Designs. Also available in Micro, a neater cell size ideal for bi-fold doors or compact spaces.