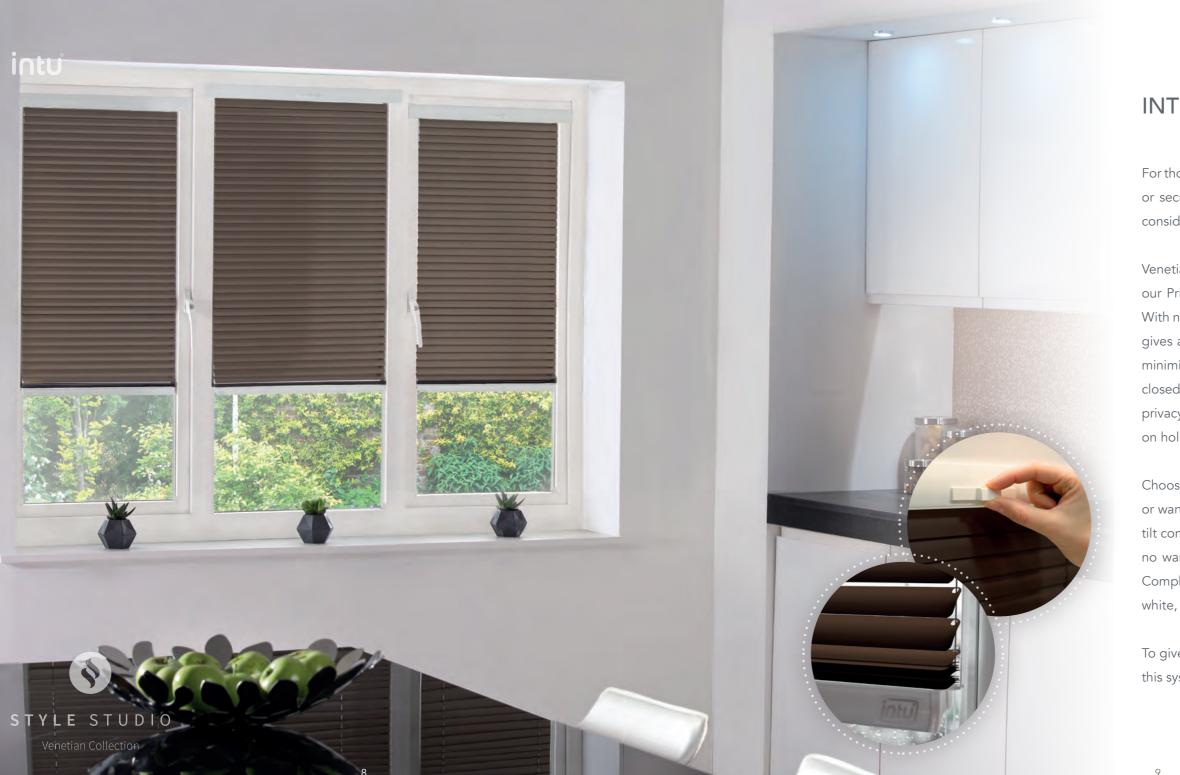

#### **INTU Privacy**

For those who would like some improved privacy or security from their Venetian blinds, why not consider INTU Privacy.

Venetian Blinds offer optimum light control, but our Privacy options takes this one step further. With no visible holes in the Venetian slat, Privacy gives a more complete closure in your window, minimising light gaps when the blind is in the closed position. This brings both a feeling of privacy, but also increased security when you are on holiday or away from home.

Choose to operate your blind with either a top or wand control to best suit your room. Our top tilt control allows you to operate your blind with no wands or cords for a beautiful, sleek finish. Complement your window with our choice of white, brown, silver or anthracite rail colours.

To give you complete peace of mind, this system is also entirely child safe.